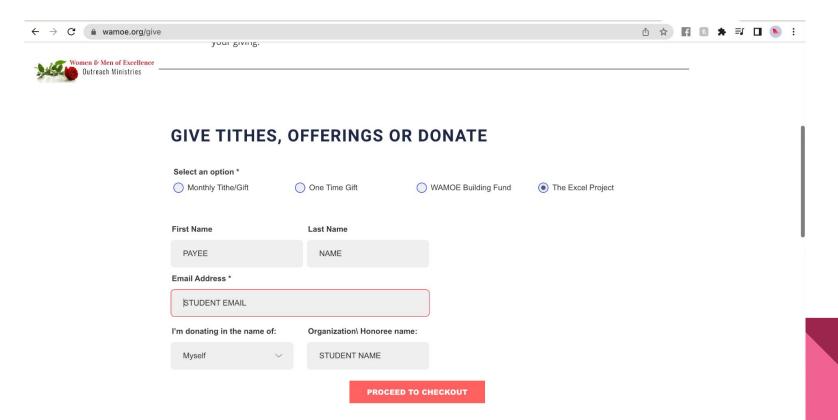

### STEP 4: COMPLETE PAY REGISTRATION FORM

### STEP 5: CHOOSE PAYMENT OPTION MAKE PAYMENT

- 1. Givelify
- 2. PayPal
- 3. Zelle
- 4. Cash App
- 5. Invoice (Atm Card)